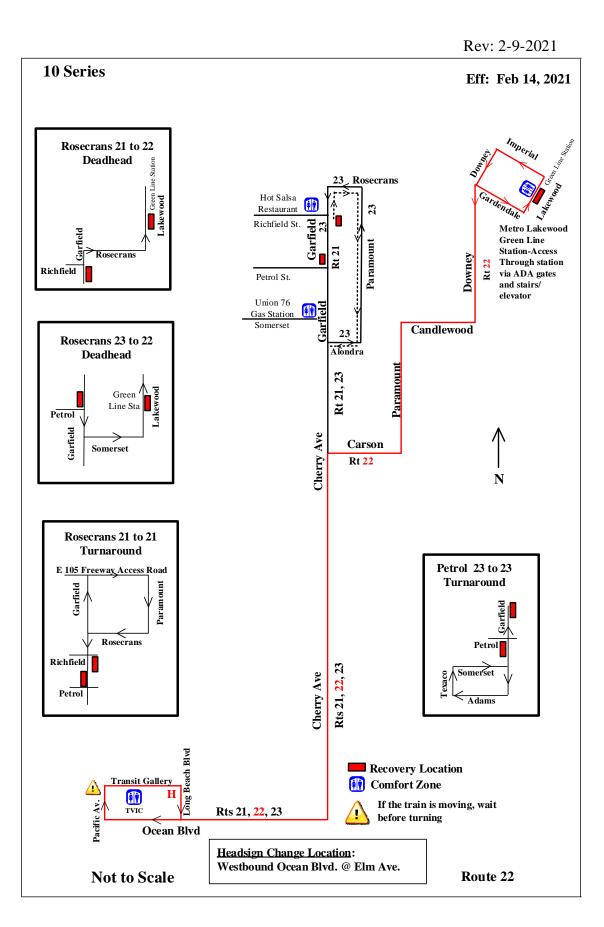

## **Turn Sheet for Route 22**

| Inbound                                                                                                                            | Outbound                                                                                                                                            |
|------------------------------------------------------------------------------------------------------------------------------------|-----------------------------------------------------------------------------------------------------------------------------------------------------|
| From recovery location Lakewood at                                                                                                 | From Transit Gallery Shelter "H"                                                                                                                    |
| Green Line Station. (Northbound)                                                                                                   | (Eastbound on 1 <sup>st</sup> Street )                                                                                                              |
| Left Turn Imperial Hwy                                                                                                             | Right Turn Long Beach Blvd.                                                                                                                         |
| Left Turn Downey Ave.                                                                                                              | Left Turn Ocean Blvd.                                                                                                                               |
| Right Turn Candlewood                                                                                                              | (Double Turning Lanes)                                                                                                                              |
| Left Turn Paramount                                                                                                                | Left Turn Cherry Ave.                                                                                                                               |
| Right Turn Carson                                                                                                                  | Right Turn Carson Street                                                                                                                            |
| Left Turn Cherry                                                                                                                   | Left Turn Paramount Blvd.                                                                                                                           |
| Right Turn Ocean                                                                                                                   | Right Turn Candlewood Street                                                                                                                        |
|                                                                                                                                    | Left Turn Downey Ave.                                                                                                                               |
|                                                                                                                                    | Right Turn Gardendale                                                                                                                               |
| (Headsign Change Location Ocean                                                                                                    | Left Turn Lakewood                                                                                                                                  |
| <b>Blvd at Elm Ave.</b> )<br>Right Turn Pacific Ave.<br>Right Turn 1 <sup>st</sup> Street<br>Enter Transit Gallery Shelter "H"Only | (If <u>Interline Instructions</u> applies to<br>this trip. See Route Maps or Foot<br>Notes on Running Board Sheets for<br>turn-around instructions) |
|                                                                                                                                    | Pull into Recovery location<br>At Green Line Station                                                                                                |
|                                                                                                                                    | (Headsign Change Location)                                                                                                                          |
|                                                                                                                                    |                                                                                                                                                     |
|                                                                                                                                    |                                                                                                                                                     |
| Note: Turn Sheets Do Not Over Rule Runn                                                                                            | ing Roard Sheets Operators Hove An                                                                                                                  |

Note: Turn Sheets Do Not Over Rule Running Board Sheets. Operators Have An Individual Responsibility To Read And Understand Each Running Board Sheet And Follow Any Instruction Accordingly.... (Revised 2-9-21)